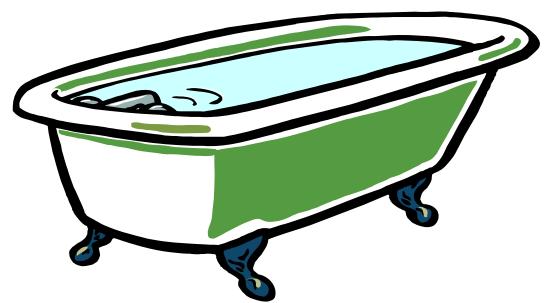

#### **Produced from:**

- ➤ Wood of HS 44.07
- ➤ Varnish of HS 32.08
- > Glue of HS 35.06

Value-added Rule

Bathtub (HS 39.22)(value 300 \$)

Produced from polymers in primary forms, from Canada (value 100 \$)

### Origin rule (HS 39.22):

Manufacture in which the value of all the materials used does not exceed 50% of the ex-works price of the product

**Processing Rule** 

Origin rule:

Manufacture from roughly shaped blocks