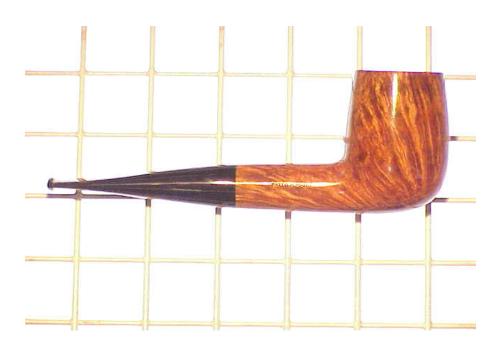

Smoking pipe (HS 96.14)

**Processing Rule** 

Normal EFTA rule:

Manufacture from yarn

Women's clothing (woven)

(HS 62.04)