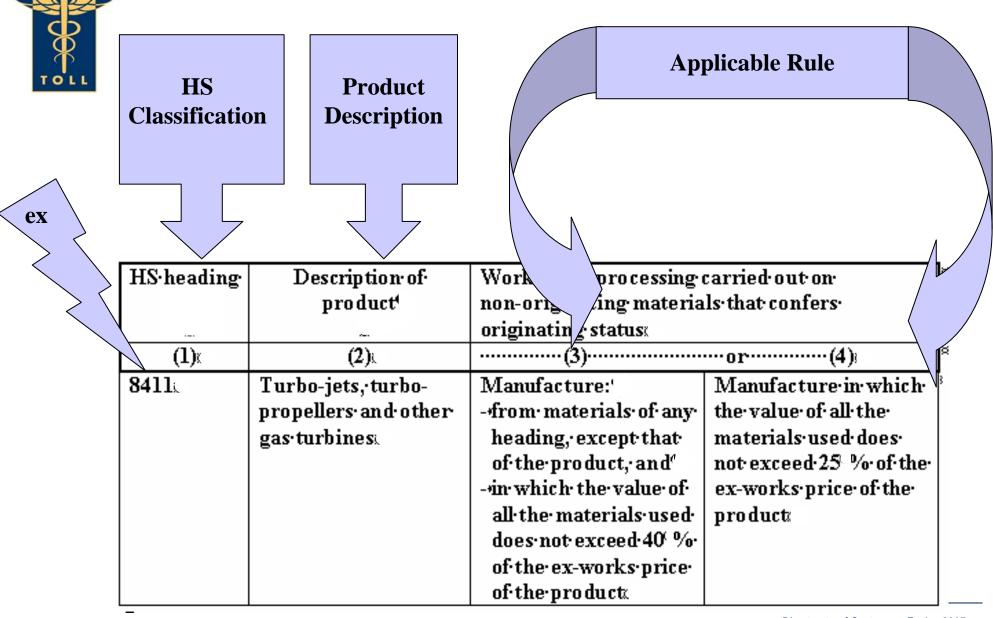

### Origin criteria - List Rules in Appendix 2

**Change of Tariff Heading Rule** 

#### **Produced from:**

- ➤ Wood of HS 44.07
- ➤ Varnish of HS 32.08
- > Glue of HS 35.06

Value-added Rule

Bathtub (HS 39.22)(value 300 \$)

Produced from polymers in primary forms, from Canada (value 100 \$)

### Origin rule (HS 39.22):

Manufacture in which the value of all the materials used does not exceed 50% of the ex-works price of the product

**Processing Rule** 

Origin rule:

Manufacture from roughly shaped blocks